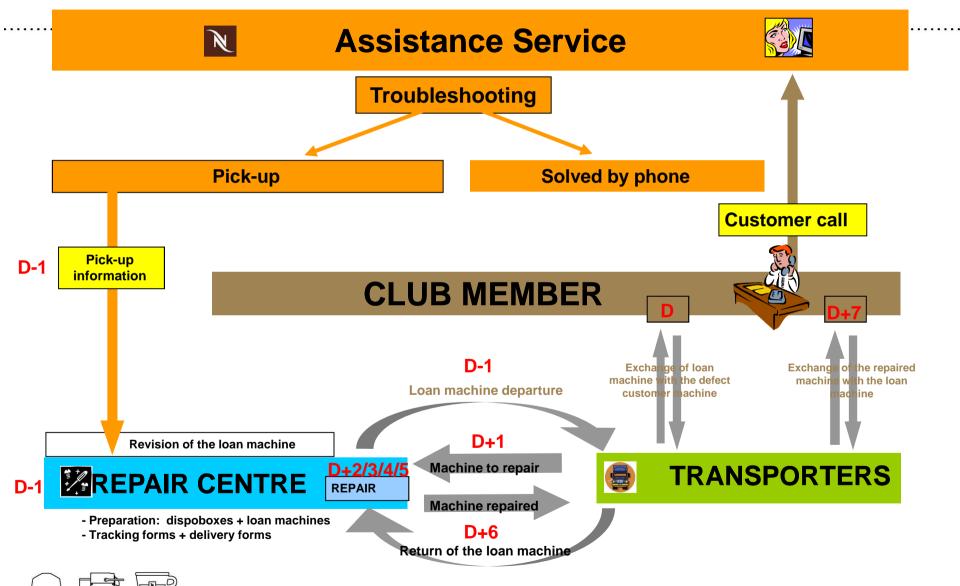

#### **Assistance Service Program**

By 2013 we will

Source 80% of our coffee from the Nespresso AAA Sustainable Quality™ Program, including Rainforest Alliance certification-Status 60%

Put systems in place to triple our capacity to recycle used capsules to 75%-Status 60%

### **Nespresso Personalized Services**

- 24/7 information, advice and specialised services around coffee and machines and lifestyle services
- 48 hours capsule and coffee accessory delivery to your address of choice; maintenance service with free machine pick-up and free machine loan
- Our direct consumer relations enable us to engage Club Members in dialogue. By listening to them, *Nespresso knows what they want and strives to* exceed their expectations.